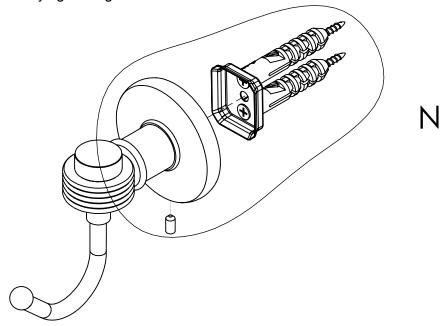

## **Step 2:** Attach Bracket to Mounting Plate.

Place bracket on mounting plate and secure by tightening set screw as shown below.

## **PERSPECTIVE**