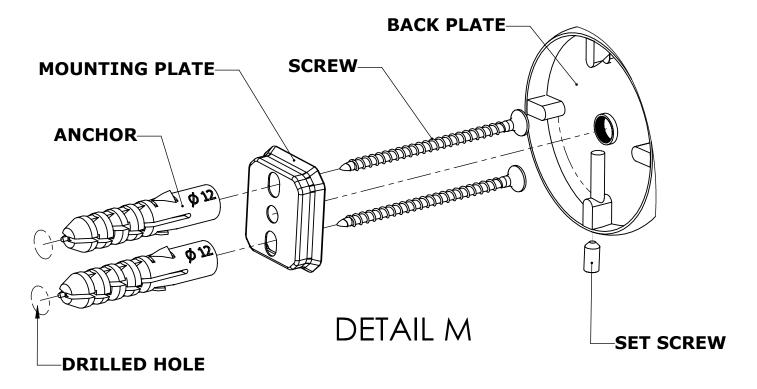

#### Step 1: Drill holes in Wall for screw anchors and attach Mounting Plate to Wall

Determine your desired location for installation and make a mark for the location of the mounting plate. Remove mounting plate from backplate by loosening set screw in backplate as pictured below. Place center hole of mounting plate over mark made above. Make 2 marks where mounting screws will be placed as shown below. Drill hole at each of the marks. (You may substitute other style mounting anchors or screws if desired). Place anchors into the holes made. Place mounting plate over holes and secure to mounting surface using screws as shown below.