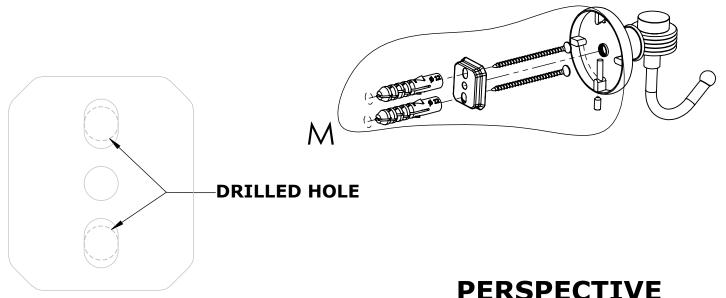

#### Step 1: Drill holes in Wall for screw anchors and attach Mounting Plate to Wall

Determine your desired location for installation and make a mark for the location of the mounting plate. Remove mounting plate from backplate by loosening set screw in backplate as pictured below. Place center hole of mounting plate over mark made above. Make 2 marks where mounting screws will be placed as shown below. Drill hole at each of the marks. (You may substitute other style mounting anchors or screws if desired). Place anchors into the holes made. Place mounting plate over holes and secure to mounting surface using screws as shown below.

### **PERSPECTIVE**