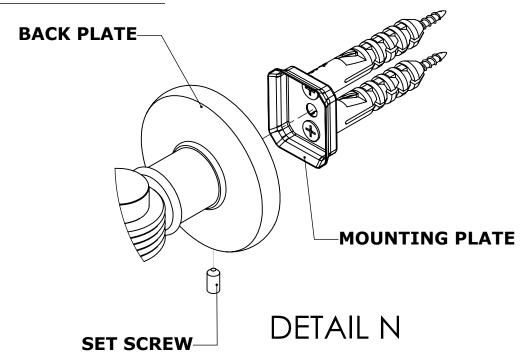

## **Step 2:** Attach Bracket to Mounting Plate.

Place bracket on mounting plate and secure by tightening set screw as shown below.